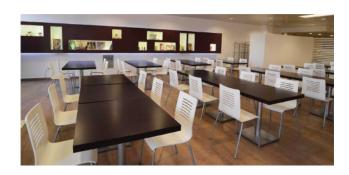

## 7.350 sq.m.

Tor Cervara in the industrial area is well connected with the ring road and the Gra with the junction of access to the A24 motorway we have for sale the entire industrial complex formerly headquarters of the Soc. Major Car rental. The area of the Industrial Complex of Via di Tor Cervara has an area of 8800 square meters that houses 158 parking spaces in addition to pedestrian areas and areas of internal road. The central body of the offices divided into three sectors is spread over 4 floors above ground and one underground, connected by stairs and internal elevators. The entire directional complex can be divided according to the operational needs of each company because the partition walls of the office spaces are removable, which makes it easy to distribute the interior spaces differently. Large space is reserved for management offices and bureaus, located on the upper floors of the building. Other areas are used for staff services: corporate gym, kitchen, canteen and caretaker accommodation. Currently the property is kept perfect daily in the structure and facilities. The management complex for sale in Via di Tor Cervara lends itself as a headquarters for multinational companies, school, hospital and private clinic, university hub. For information and visits please tel. 39 329 0357915