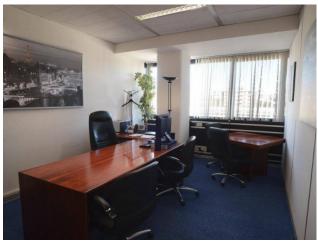

## 7.350 sq.m.

Tor Cervara in the industrial area is well connected with the ring road and the Gra with the junction of access to the A24 motorway we have for sale the entire industrial complex formerly headquarters of the Soc. Major Car rental. The area of the Industrial Complex of Via di Tor Cervara has an area of 8800 square meters that houses 158 parking spaces in addition to pedestrian areas and areas of internal road. The central body of the offices divided into three sectors is spread over 4 floors above ground and one underground, connected by stairs and internal elevators. The entire directional complex can be divided according to the operational needs of each company because the partition walls of the office spaces are removable, which makes it easy to distribute the interior spaces differently. Large space is reserved for management offices and bureaus, located on the upper floors of the building. Other areas are used for staff services: corporate gym, kitchen, canteen and caretaker accommodation. Currently the property is kept perfect daily in the structure and facilities. The management complex for sale in Via di Tor Cervara lends itself as a headquarters for multinational companies, school, hospital and private clinic, university hub. For information and visits please tel. 39 329 0357915