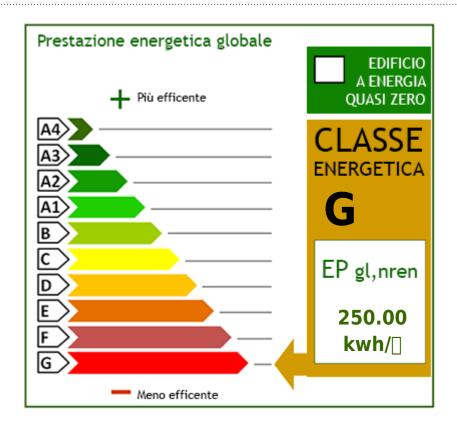

# **Property details**

Post code: 155 Property state: Modernized

**Uncovered sq.m.**: 1.450 sq.m. **Autonomous heating**: Autonomous

PIANO TERRA: PALAZZINA UFFICI E CORPI B/C