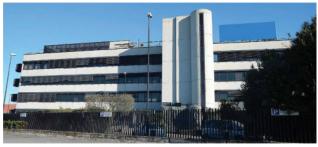

## 7.350 sq.m.

Tor Cervara in the industrial area is well connected with the ring road and the Gra with the junction of access to the A24 motorway we have for sale the entire industrial complex formerly headquarters of the Soc. Major Car rental. The area of the Industrial Complex of Via di Tor Cervara has an area of 8800 square meters that houses 158 parking spaces in addition to pedestrian areas and areas of internal road. The central body of the offices divided into three sectors is spread over 4 floors above ground and one underground, connected by stairs and internal elevators. The entire directional complex can be divided according to the operational needs of each company because the partition walls of the office spaces are removable, which makes it easy to distribute the interior spaces differently. Large space is reserved for management offices and bureaus, located on the upper floors of the building. Other areas are used for staff services: corporate gym, kitchen, canteen and caretaker accommodation. Currently the property is kept perfect daily in the structure and facilities. The management complex for sale in Via di Tor Cervara lends itself as a headquarters for multinational companies, school, hospital and private clinic, university hub. For information and visits please tel. 39 329 0357915