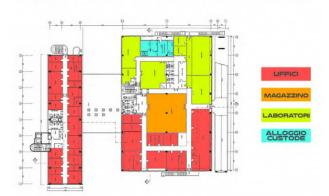

### PIANO PRIMO: PALAZZINA UFFICI E CORPO C

## 7.350 sq.m.

Tor Cervara in the industrial area is well connected with the ring road and the Gra with the junction of access to the A24 motorway we have for sale the entire industrial complex formerly headquarters of the Soc. Major Car rental. The area of the Industrial Complex of Via di Tor Cervara has an area of 8800 square meters that houses 158 parking spaces in addition to pedestrian areas and areas of internal road. The central body of the offices divided into three sectors is spread over 4 floors above ground and one underground, connected by stairs and internal elevators. The entire directional complex can be divided according to the operational needs of each company because the partition walls of the office spaces are removable, which makes it easy to distribute the interior spaces differently. Large space is reserved for management offices and bureaus, located on the upper floors of the building. Other areas are used for staff services: corporate gym, kitchen, canteen and caretaker accommodation. Currently the property is kept perfect daily in the structure and facilities. The management complex for sale in Via di Tor Cervara lends itself as a headquarters for multinational companies, school, hospital and private clinic, university hub. For information and visits please tel. 39 329 0357915