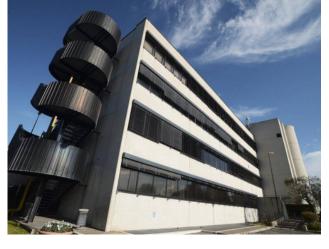

## 7.350 sq.m.

Tor Cervara in the industrial area is well connected with the ring road and the Gra with the junction of access to the A24 motorway we have for sale the entire industrial complex formerly headquarters of the Soc. Major Car rental. The area of the Industrial Complex of Via di Tor Cervara has an area of 8800 square meters that houses 158 parking spaces in addition to pedestrian areas and areas of internal road. The central body of the offices divided into three sectors is spread over 4 floors above ground and one underground, connected by stairs and internal elevators. The entire directional complex can be divided according to the operational needs of each company because the partition walls of the office spaces are removable, which makes it easy to distribute the interior spaces differently. Large space is reserved for management offices and bureaus, located on the upper floors of the building. Other areas are used for staff services: corporate gym, kitchen, canteen and caretaker accommodation. Currently the property is kept perfect daily in the structure and facilities. The management complex for sale in Via di Tor Cervara lends itself as a headquarters for multinational companies, school, hospital and private clinic, university hub. For information and visits please tel. 39 329 0357915