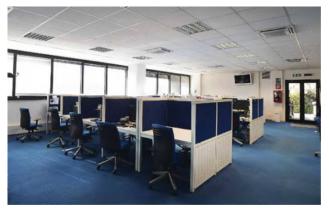

## 7.350 sq.m.

Tor Cervara in the industrial area is well connected with the ring road and the Gra with the junction of access to the A24 motorway we have for sale the entire industrial complex formerly headquarters of the Soc. Major Car rental. The area of the Industrial Complex of Via di Tor Cervara has an area of 8800 square meters that houses 158 parking spaces in addition to pedestrian areas and areas of internal road. The central body of the offices divided into three sectors is spread over 4 floors above ground and one underground, connected by stairs and internal elevators. The entire directional complex can be divided according to the operational needs of each company because the partition walls of the office spaces are removable, which makes it easy to distribute the interior spaces differently. Large space is reserved for management offices and bureaus, located on the upper floors of the building. Other areas are used for staff services: corporate gym, kitchen, canteen and caretaker accommodation. Currently the property is kept perfect daily in the structure and facilities. The management complex for sale in Via di Tor Cervara lends itself as a headquarters for multinational companies, school, hospital and private clinic, university hub. For information and visits please tel. 39 329 0357915