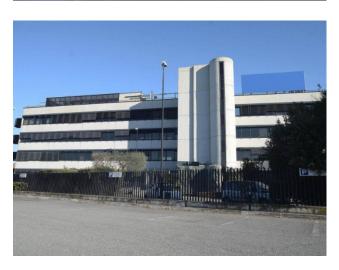

## 7.350 sq.m.

Tor Cervara in the industrial area is well connected with the ring road and the Gra with the junction of access to the A24 motorway we have for sale the entire industrial complex formerly headquarters of the Soc. Major Car rental. The area of the Industrial Complex of Via di Tor Cervara has an area of 8800 square meters that houses 158 parking spaces in addition to pedestrian areas and areas of internal road. The central body of the offices divided into three sectors is spread over 4 floors above ground and one underground, connected by stairs and internal elevators. The entire directional complex can be divided according to the operational needs of each company because the partition walls of the office spaces are removable, which makes it easy to distribute the interior spaces differently. Large space is reserved for management offices and bureaus, located on the upper floors of the building. Other areas are used for staff services: corporate gym, kitchen, canteen and caretaker accommodation. Currently the property is kept perfect daily in the structure and facilities. The management complex for sale in Via di Tor Cervara lends itself as a headquarters for multinational companies, school, hospital and private clinic, university hub. For information and visits please tel. 39 329 0357915