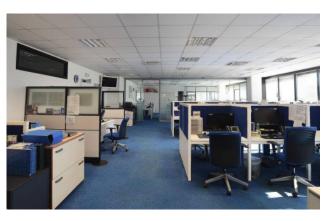

## 7.350 sq.m.

Tor Cervara in the industrial area is well connected with the ring road and the Gra with the junction of access to the A24 motorway we have for sale the entire industrial complex formerly headquarters of the Soc. Major Car rental. The area of the Industrial Complex of Via di Tor Cervara has an area of 8800 square meters that houses 158 parking spaces in addition to pedestrian areas and areas of internal road. The central body of the offices divided into three sectors is spread over 4 floors above ground and one underground, connected by stairs and internal elevators. The entire directional complex can be divided according to the operational needs of each company because the partition walls of the office spaces are removable, which makes it easy to distribute the interior spaces differently. Large space is reserved for management offices and bureaus, located on the upper floors of the building. Other areas are used for staff services: corporate gym, kitchen, canteen and caretaker accommodation. Currently the property is kept perfect daily in the structure and facilities. The management complex for sale in Via di Tor Cervara lends itself as a headquarters for multinational companies, school, hospital and private clinic, university hub. For information and visits please tel. 39 329 0357915