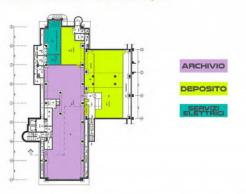

s, located on the upper floors of the building. Other areas are used for staff services: corporate gym, kitchen, canteen and caretaker accommodation. Currently the property is kept perfect daily in the structure and facilities. The management complex for sale in Via di Tor Cervara lends itself as a headquarters for multinational companies, school, hospital and private clinic, university hub. For information and visits please tel. 39 329 0357915



# **Property details**

Post code: 155 Property state: Modernized

**Uncovered sq.m.**: 1.450 sq.m. **Autonomous heating**: Autonomous































































PIANO TERRA: PALAZZINA UFFICI E CORPI B/C



### PIANO PRIMO: PALAZZINA UFFICI E CORPO C



#### PIANO COPERTURE



#### PIANO INTERRATO - CORPI A/B