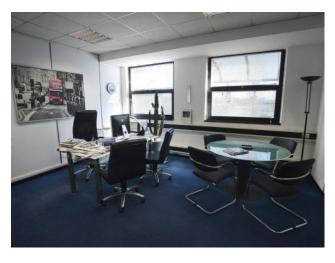

## 7.350 sq.m.

Tor Cervara in the industrial area is well connected with the ring road and the Gra with the junction of access to the A24 motorway we have for sale the entire industrial complex formerly headquarters of the Soc. Major Car rental. The area of the Industrial Complex of Via di Tor Cervara has an area of 8800 square meters that houses 158 parking spaces in addition to pedestrian areas and areas of internal road. The central body of the offices divided into three sectors is spread over 4 floors above ground and one underground, connected by stairs and internal elevators. The entire directional complex can be divided according to the operational needs of each company because the partition walls of the office spaces are removable, which makes it easy to distribute the interior spaces differently. Large space is reserved for management offices and bureaus, located on the upper floors of the building. Other areas are used for staff services: corporate gym, kitchen, canteen and caretaker accommodation. Currently the property is kept perfect daily in the structure and facilities. The management complex for sale in Via di Tor Cervara lends itself as a headquarters for multinational companies, school, hospital and private clinic, university hub. For information and visits please tel. 39 329 0357915