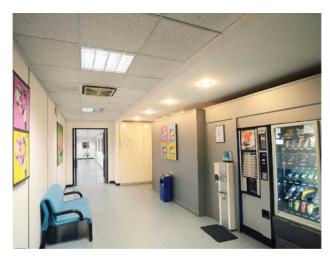

## 7.350 sq.m.

Tor Cervara in the industrial area is well connected with the ring road and the Gra with the junction of access to the A24 motorway we have for sale the entire industrial complex formerly headquarters of the Soc. Major Car rental. The area of the Industrial Complex of Via di Tor Cervara has an area of 8800 square meters that houses 158 parking spaces in addition to pedestrian areas and areas of internal road. The central body of the offices divided into three sectors is spread over 4 floors above ground and one underground, connected by stairs and internal elevators. The entire directional complex can be divided according to the operational needs of each company because the partition walls of the office spaces are removable, which makes it easy to distribute the interior spaces differently. Large space is reserved for management offices and bureaus, located on the upper floors of the building. Other areas are used for staff services: corporate gym, kitchen, canteen and caretaker accommodation. Currently the property is kept perfect daily in the structure and facilities. The management complex for sale in Via di Tor Cervara lends itself as a headquarters for multinational companies, school, hospital and private clinic, university hub. For information and visits please tel. 39 329 0357915