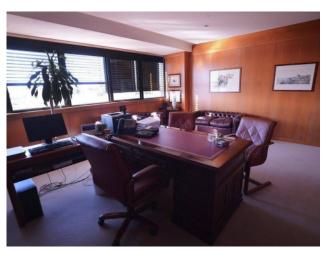

## 7.350 sq.m.

Tor Cervara in the industrial area is well connected with the ring road and the Gra with the junction of access to the A24 motorway we have for sale the entire industrial complex formerly headquarters of the Soc. Major Car rental. The area of the Industrial Complex of Via di Tor Cervara has an area of 8800 square meters that houses 158 parking spaces in addition to pedestrian areas and areas of internal road. The central body of the offices divided into three sectors is spread over 4 floors above ground and one underground, connected by stairs and internal elevators. The entire directional complex can be divided according to the operational needs of each company because the partition walls of the office spaces are removable, which makes it easy to distribute the interior spaces differently. Large space is reserved for management offices and bureaus, located on the upper floors of the building. Other areas are used for staff services: corporate gym, kitchen, canteen and caretaker accommodation. Currently the property is kept perfect daily in the structure and facilities. The management complex for sale in Via di Tor Cervara lends itself as a headquarters for multinational companies, school, hospital and private clinic, university hub. For information and visits please tel. 39 329 0357915