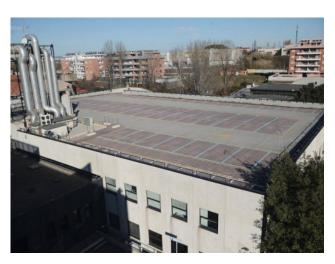

## 7.350 sq.m.

Tor Cervara in the industrial area is well connected with the ring road and the Gra with the junction of access to the A24 motorway we have for sale the entire industrial complex formerly headquarters of the Soc. Major Car rental. The area of the Industrial Complex of Via di Tor Cervara has an area of 8800 square meters that houses 158 parking spaces in addition to pedestrian areas and areas of internal road. The central body of the offices divided into three sectors is spread over 4 floors above ground and one underground, connected by stairs and internal elevators. The entire directional complex can be divided according to the operational needs of each company because the partition walls of the office spaces are removable, which makes it easy to distribute the interior spaces differently. Large space is reserved for management offices and bureaus, located on the upper floors of the building. Other areas are used for staff services: corporate gym, kitchen, canteen and caretaker accommodation. Currently the property is kept perfect daily in the structure and facilities. The management complex for sale in Via di Tor Cervara lends itself as a headquarters for multinational companies, school, hospital and private clinic, university hub. For information and visits please tel. 39 329 0357915