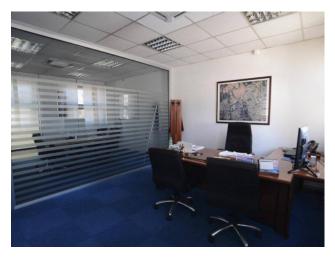

## 7.350 sq.m.

Tor Cervara in the industrial area is well connected with the ring road and the Gra with the junction of access to the A24 motorway we have for sale the entire industrial complex formerly headquarters of the Soc. Major Car rental. The area of the Industrial Complex of Via di Tor Cervara has an area of 8800 square meters that houses 158 parking spaces in addition to pedestrian areas and areas of internal road. The central body of the offices divided into three sectors is spread over 4 floors above ground and one underground, connected by stairs and internal elevators. The entire directional complex can be divided according to the operational needs of each company because the partition walls of the office spaces are removable, which makes it easy to distribute the interior spaces differently. Large space is reserved for management offices and bureaus, located on the upper floors of the building. Other areas are used for staff services: corporate gym, kitchen, canteen and caretaker accommodation. Currently the property is kept perfect daily in the structure and facilities. The management complex for sale in Via di Tor Cervara lends itself as a headquarters for multinational companies, school, hospital and private clinic, university hub. For information and visits please tel. 39 329 0357915