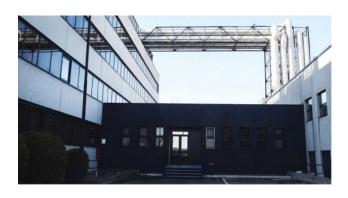

## 7.350 sq.m.

Tor Cervara in the industrial area is well connected with the ring road and the Gra with the junction of access to the A24 motorway we have for sale the entire industrial complex formerly headquarters of the Soc. Major Car rental. The area of the Industrial Complex of Via di Tor Cervara has an area of 8800 square meters that houses 158 parking spaces in addition to pedestrian areas and areas of internal road. The central body of the offices divided into three sectors is spread over 4 floors above ground and one underground, connected by stairs and internal elevators. The entire directional complex can be divided according to the operational needs of each company because the partition walls of the office spaces are removable, which makes it easy to distribute the interior spaces differently. Large space is reserved for management offices and bureaus, located on the upper floors of the building. Other areas are used for staff services: corporate gym, kitchen, canteen and caretaker accommodation. Currently the property is kept perfect daily in the structure and facilities. The management complex for sale in Via di Tor Cervara lends itself as a headquarters for multinational companies, school, hospital and private clinic, university hub. For information and visits please tel. 39 329 0357915