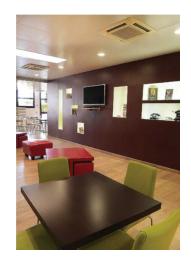

## 7.350 sq.m.

Tor Cervara in the industrial area is well connected with the ring road and the Gra with the junction of access to the A24 motorway we have for sale the entire industrial complex formerly headquarters of the Soc. Major Car rental. The area of the Industrial Complex of Via di Tor Cervara has an area of 8800 square meters that houses 158 parking spaces in addition to pedestrian areas and areas of internal road. The central body of the offices divided into three sectors is spread over 4 floors above ground and one underground, connected by stairs and internal elevators. The entire directional complex can be divided according to the operational needs of each company because the partition walls of the office spaces are removable, which makes it easy to distribute the interior spaces differently. Large space is reserved for management offices and bureaus, located on the upper floors of the building. Other areas are used for staff services: corporate gym, kitchen, canteen and caretaker accommodation. Currently the property is kept perfect daily in the structure and facilities. The management complex for sale in Via di Tor Cervara lends itself as a headquarters for multinational companies, school, hospital and private clinic, university hub. For information and visits please tel. 39 329 0357915