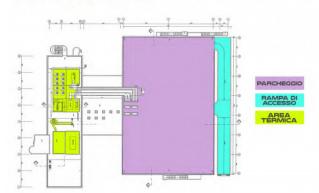

ed for management offices and bureaus, located on the upper floors of the building. Other areas are used for staff services: corporate gym, kitchen, canteen and caretaker accommodation. Currently the property is kept perfect daily in the structure and facilities. The management complex for sale in Via di Tor Cervara lends itself as a headquarters for multinational companies, school, hospital and private clinic, university hub. For information and visits please tel. 39 329 0357915



# **Property details**

Post code: 155 Property state: Modernized

**Uncovered sq.m.**: 1.450 sq.m. **Autonomous heating**: Autonomous































































PIANO TERRA: PALAZZINA UFFICI E CORPI B/C



### PIANO PRIMO: PALAZZINA UFFICI E CORPO C



#### PIANO COPERTURE



#### PIANO INTERRATO - CORPI A/B