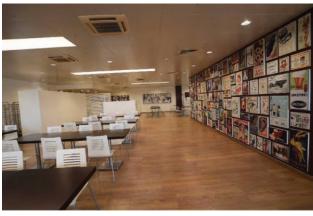

## 7.350 sq.m.

Tor Cervara in the industrial area is well connected with the ring road and the Gra with the junction of access to the A24 motorway we have for sale the entire industrial complex formerly headquarters of the Soc. Major Car rental. The area of the Industrial Complex of Via di Tor Cervara has an area of 8800 square meters that houses 158 parking spaces in addition to pedestrian areas and areas of internal road. The central body of the offices divided into three sectors is spread over 4 floors above ground and one underground, connected by stairs and internal elevators. The entire directional complex can be divided according to the operational needs of each company because the partition walls of the office spaces are removable, which makes it easy to distribute the interior spaces differently. Large space is reserved for management offices and bureaus, located on the upper floors of the building. Other areas are used for staff services: corporate gym, kitchen, canteen and caretaker accommodation. Currently the property is kept perfect daily in the structure and facilities. The management complex for sale in Via di Tor Cervara lends itself as a headquarters for multinational companies, school, hospital and private clinic, university hub. For information and visits please tel. 39 329 0357915