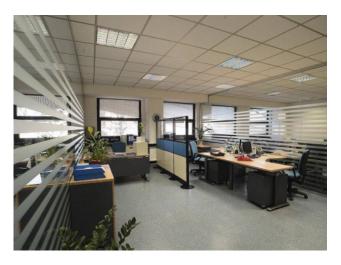

## 7.350 sq.m.

Tor Cervara in the industrial area is well connected with the ring road and the Gra with the junction of access to the A24 motorway we have for sale the entire industrial complex formerly headquarters of the Soc. Major Car rental. The area of the Industrial Complex of Via di Tor Cervara has an area of 8800 square meters that houses 158 parking spaces in addition to pedestrian areas and areas of internal road. The central body of the offices divided into three sectors is spread over 4 floors above ground and one underground, connected by stairs and internal elevators. The entire directional complex can be divided according to the operational needs of each company because the partition walls of the office spaces are removable, which makes it easy to distribute the interior spaces differently. Large space is reserved for management offices and bureaus, located on the upper floors of the building. Other areas are used for staff services: corporate gym, kitchen, canteen and caretaker accommodation. Currently the property is kept perfect daily in the structure and facilities. The management complex for sale in Via di Tor Cervara lends itself as a headquarters for multinational companies, school, hospital and private clinic, university hub. For information and visits please tel. 39 329 0357915