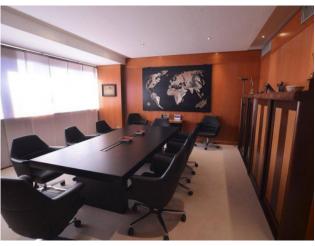

## 7.350 sq.m.

Tor Cervara in the industrial area is well connected with the ring road and the Gra with the junction of access to the A24 motorway we have for sale the entire industrial complex formerly headquarters of the Soc. Major Car rental. The area of the Industrial Complex of Via di Tor Cervara has an area of 8800 square meters that houses 158 parking spaces in addition to pedestrian areas and areas of internal road. The central body of the offices divided into three sectors is spread over 4 floors above ground and one underground, connected by stairs and internal elevators. The entire directional complex can be divided according to the operational needs of each company because the partition walls of the office spaces are removable, which makes it easy to distribute the interior spaces differently. Large space is reserved for management offices and bureaus, located on the upper floors of the building. Other areas are used for staff services: corporate gym, kitchen, canteen and caretaker accommodation. Currently the property is kept perfect daily in the structure and facilities. The management complex for sale in Via di Tor Cervara lends itself as a headquarters for multinational companies, school, hospital and private clinic, university hub. For information and visits please tel. 39 329 0357915