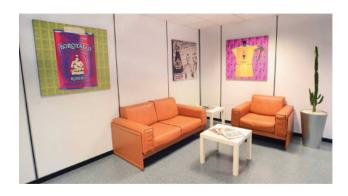

## 7.350 sq.m.

Tor Cervara in the industrial area is well connected with the ring road and the Gra with the junction of access to the A24 motorway we have for sale the entire industrial complex formerly headquarters of the Soc. Major Car rental. The area of the Industrial Complex of Via di Tor Cervara has an area of 8800 square meters that houses 158 parking spaces in addition to pedestrian areas and areas of internal road. The central body of the offices divided into three sectors is spread over 4 floors above ground and one underground, connected by stairs and internal elevators. The entire directional complex can be divided according to the operational needs of each company because the partition walls of the office spaces are removable, which makes it easy to distribute the interior spaces differently. Large space is reserved for management offices and bureaus, located on the upper floors of the building. Other areas are used for staff services: corporate gym, kitchen, canteen and caretaker accommodation. Currently the property is kept perfect daily in the structure and facilities. The management complex for sale in Via di Tor Cervara lends itself as a headquarters for multinational companies, school, hospital and private clinic, university hub. For information and visits please tel. 39 329 0357915