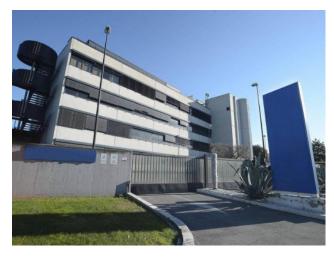

## 7.350 sq.m.

Tor Cervara in the industrial area is well connected with the ring road and the Gra with the junction of access to the A24 motorway we have for sale the entire industrial complex formerly headquarters of the Soc. Major Car rental. The area of the Industrial Complex of Via di Tor Cervara has an area of 8800 square meters that houses 158 parking spaces in addition to pedestrian areas and areas of internal road. The central body of the offices divided into three sectors is spread over 4 floors above ground and one underground, connected by stairs and internal elevators. The entire directional complex can be divided according to the operational needs of each company because the partition walls of the office spaces are removable, which makes it easy to distribute the interior spaces differently. Large space is reserved for management offices and bureaus, located on the upper floors of the building. Other areas are used for staff services: corporate gym, kitchen, canteen and caretaker accommodation. Currently the property is kept perfect daily in the structure and facilities. The management complex for sale in Via di Tor Cervara lends itself as a headquarters for multinational companies, school, hospital and private clinic, university hub. For information and visits please tel. 39 329 0357915