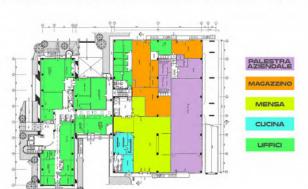

# **Property details**

Post code: 155 Property state: Modernized

**Uncovered sq.m.**: 1.450 sq.m. **Autonomous heating**: Autonomous

PIANO TERRA: PALAZZINA UFFICI E CORPI B/C

## 7.350 sq.m.

Tor Cervara in the industrial area is well connected with the ring road and the Gra with the junction of access to the A24 motorway we have for sale the entire industrial complex formerly headquarters of the Soc. Major Car rental. The area of the Industrial Complex of Via di Tor Cervara has an area of 8800 square meters that houses 158 parking spaces in addition to pedestrian areas and areas of internal road. The central body of the offices divided into three sectors is spread over 4 floors above ground and one underground, connected by stairs and internal elevators. The entire directional complex can be divided according to the operational needs of each company because the partition walls of the office spaces are removable, which makes it easy to distribute the interior spaces differently. Large space is reserved for management offices and bureaus, located on the upper floors of the building. Other areas are used for staff services: corporate gym, kitchen, canteen and caretaker accommodation. Currently the property is kept perfect daily in the structure and facilities. The management complex for sale in Via di Tor Cervara lends itself as a headquarters for multinational companies, school, hospital and private clinic, university hub. For information and visits please tel. 39 329 0357915