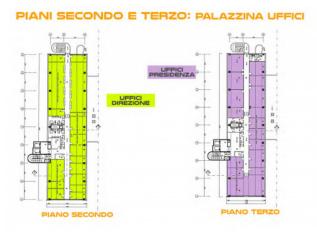

# **Property details**

Post code: 155 Property state: Modernized

**Uncovered sq.m.**: 1.450 sq.m. **Autonomous heating**: Autonomous

PIANO TERRA: PALAZZINA UFFICI E CORPI B/C

### PIANO PRIMO: PALAZZINA UFFICI E CORPO C