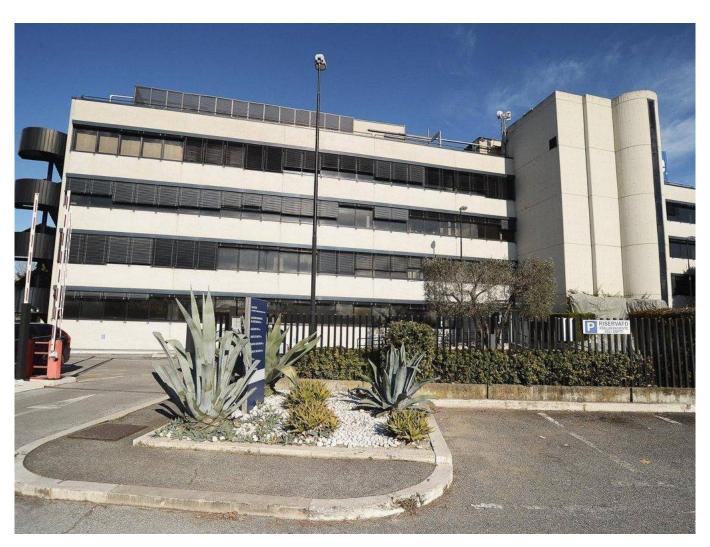

## 7.350 sq.m.

Tor Cervara in the industrial area is well connected with the ring road and the Gra with the junction of access to the A24 motorway we have for sale the entire industrial complex formerly headquarters of the Soc. Major Car rental. The area of the Industrial Complex of Via di Tor Cervara has an area of 8800 square meters that houses 158 parking spaces in addition to pedestrian areas and areas of internal road. The central body of the offices divided into three sectors is spread over 4 floors above ground and one underground, connected by stairs and internal elevators. The entire directional complex can be divided according to the operational needs of each company because the partition walls of the office spaces are removable, which makes it easy to distribute the interior spaces differently. Large space is reserved for management offices and bureaus, located on the upper floors of the building. Other areas are used for staff services: corporate gym, kitchen, canteen and caretaker accommodation. Currently the property is kept perfect daily in the structure and facilities. The management complex for sale in Via di Tor Cervara lends itself as a headquarters for multinational companies, school, hospital and private clinic, university hub. For information and visits please tel. 39 329 0357915